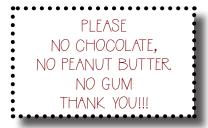

#### PLEASE CONTRIBUTE 8 MOVIE-SIZE CANDY BOXES OR 4 BAGS OF HALLOWEEN CANDY

PER MIDDLE SCHOOL STUDENT IN YOUR FAMILY

COLLECTION BOXES WILL BE IN THE S&T OFFICE STARTING THIS WEEK